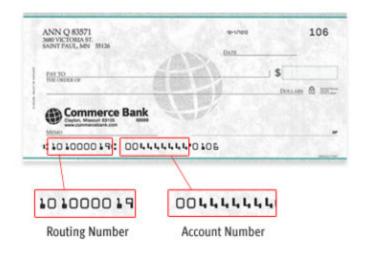

## **Mandatory payroll forms:**

| Personal Data Sheet                                                                                                                                                                                                                                                                                                                                                                                                                                                                                                                                                                                                                                                                                                                                                                                                                                                                                                                                                                                                                                                                                                                                                                                                                                                                                                                                                                                                                                                                                                                                                                                                                                                                                                                                                                                                                                                                                                                                                                                                                                                                                                           |                                                                                                                                                                                                                                                                                                                                                                                                                                                                                                                                                                                                                                                                                                                                                                                                                                                                                                                                                                                                                                                                                                                                                                                                                                                                                                                                                                                                                            |
|-------------------------------------------------------------------------------------------------------------------------------------------------------------------------------------------------------------------------------------------------------------------------------------------------------------------------------------------------------------------------------------------------------------------------------------------------------------------------------------------------------------------------------------------------------------------------------------------------------------------------------------------------------------------------------------------------------------------------------------------------------------------------------------------------------------------------------------------------------------------------------------------------------------------------------------------------------------------------------------------------------------------------------------------------------------------------------------------------------------------------------------------------------------------------------------------------------------------------------------------------------------------------------------------------------------------------------------------------------------------------------------------------------------------------------------------------------------------------------------------------------------------------------------------------------------------------------------------------------------------------------------------------------------------------------------------------------------------------------------------------------------------------------------------------------------------------------------------------------------------------------------------------------------------------------------------------------------------------------------------------------------------------------------------------------------------------------------------------------------------------------|----------------------------------------------------------------------------------------------------------------------------------------------------------------------------------------------------------------------------------------------------------------------------------------------------------------------------------------------------------------------------------------------------------------------------------------------------------------------------------------------------------------------------------------------------------------------------------------------------------------------------------------------------------------------------------------------------------------------------------------------------------------------------------------------------------------------------------------------------------------------------------------------------------------------------------------------------------------------------------------------------------------------------------------------------------------------------------------------------------------------------------------------------------------------------------------------------------------------------------------------------------------------------------------------------------------------------------------------------------------------------------------------------------------------------|
| Voluntary Self-Identification of Veterans                                                                                                                                                                                                                                                                                                                                                                                                                                                                                                                                                                                                                                                                                                                                                                                                                                                                                                                                                                                                                                                                                                                                                                                                                                                                                                                                                                                                                                                                                                                                                                                                                                                                                                                                                                                                                                                                                                                                                                                                                                                                                     |                                                                                                                                                                                                                                                                                                                                                                                                                                                                                                                                                                                                                                                                                                                                                                                                                                                                                                                                                                                                                                                                                                                                                                                                                                                                                                                                                                                                                            |
| State and Federal Tax forms  Note: international employees will receive an e-mail information program. Please complete both the following the state of the state | l regarding the University's Glacier international tax owing tax forms and the Glacier process.                                                                                                                                                                                                                                                                                                                                                                                                                                                                                                                                                                                                                                                                                                                                                                                                                                                                                                                                                                                                                                                                                                                                                                                                                                                                                                                            |
| I-9 Employment Eligibility Verification Form                                                                                                                                                                                                                                                                                                                                                                                                                                                                                                                                                                                                                                                                                                                                                                                                                                                                                                                                                                                                                                                                                                                                                                                                                                                                                                                                                                                                                                                                                                                                                                                                                                                                                                                                                                                                                                                                                                                                                                                                                                                                                  |                                                                                                                                                                                                                                                                                                                                                                                                                                                                                                                                                                                                                                                                                                                                                                                                                                                                                                                                                                                                                                                                                                                                                                                                                                                                                                                                                                                                                            |
| Direct Deposit Form                                                                                                                                                                                                                                                                                                                                                                                                                                                                                                                                                                                                                                                                                                                                                                                                                                                                                                                                                                                                                                                                                                                                                                                                                                                                                                                                                                                                                                                                                                                                                                                                                                                                                                                                                                                                                                                                                                                                                                                                                                                                                                           |                                                                                                                                                                                                                                                                                                                                                                                                                                                                                                                                                                                                                                                                                                                                                                                                                                                                                                                                                                                                                                                                                                                                                                                                                                                                                                                                                                                                                            |
| Statement Concerning Your Employment in a Job N                                                                                                                                                                                                                                                                                                                                                                                                                                                                                                                                                                                                                                                                                                                                                                                                                                                                                                                                                                                                                                                                                                                                                                                                                                                                                                                                                                                                                                                                                                                                                                                                                                                                                                                                                                                                                                                                                                                                                                                                                                                                               | lot Covered By Social Security                                                                                                                                                                                                                                                                                                                                                                                                                                                                                                                                                                                                                                                                                                                                                                                                                                                                                                                                                                                                                                                                                                                                                                                                                                                                                                                                                                                             |
| received, read, understood and acknowledge my respondence on the requirements. Policies provided online need Laws and Policies" include but are not limited to                                                                                                                                                                                                                                                                                                                                                                                                                                                                                                                                                                                                                                                                                                                                                                                                                                                                                                                                                                                                                                                                                                                                                                                                                                                                                                                                                                                                                                                                                                                                                                                                                                                                                                                                                                                                                                                                                                                                                                |                                                                                                                                                                                                                                                                                                                                                                                                                                                                                                                                                                                                                                                                                                                                                                                                                                                                                                                                                                                                                                                                                                                                                                                                                                                                                                                                                                                                                            |
| <ul> <li>Principles of Employee Conduct; Policy<br/>Against Intolerance; UMass Statement on<br/>Bullying</li> </ul>                                                                                                                                                                                                                                                                                                                                                                                                                                                                                                                                                                                                                                                                                                                                                                                                                                                                                                                                                                                                                                                                                                                                                                                                                                                                                                                                                                                                                                                                                                                                                                                                                                                                                                                                                                                                                                                                                                                                                                                                           | <ul> <li>Summary of the Conflict of Interest Law for<br/>State Employees</li> </ul>                                                                                                                                                                                                                                                                                                                                                                                                                                                                                                                                                                                                                                                                                                                                                                                                                                                                                                                                                                                                                                                                                                                                                                                                                                                                                                                                        |
| -Policy Against Discrimination, Harassment and<br>Related Interpersonal Violence                                                                                                                                                                                                                                                                                                                                                                                                                                                                                                                                                                                                                                                                                                                                                                                                                                                                                                                                                                                                                                                                                                                                                                                                                                                                                                                                                                                                                                                                                                                                                                                                                                                                                                                                                                                                                                                                                                                                                                                                                                              | <ul> <li>Affirmative Action and Equal Opportunity</li> <li>Statement</li> </ul>                                                                                                                                                                                                                                                                                                                                                                                                                                                                                                                                                                                                                                                                                                                                                                                                                                                                                                                                                                                                                                                                                                                                                                                                                                                                                                                                            |
| <ul> <li>Drug Free Workplace Policy; Tobacco Free<br/>Campus Policy; Firearms and Weapons Policy</li> </ul>                                                                                                                                                                                                                                                                                                                                                                                                                                                                                                                                                                                                                                                                                                                                                                                                                                                                                                                                                                                                                                                                                                                                                                                                                                                                                                                                                                                                                                                                                                                                                                                                                                                                                                                                                                                                                                                                                                                                                                                                                   | <ul> <li>Family Medical Leave Act, MA Pregnant<br/>Workers Fairness Act</li> </ul>                                                                                                                                                                                                                                                                                                                                                                                                                                                                                                                                                                                                                                                                                                                                                                                                                                                                                                                                                                                                                                                                                                                                                                                                                                                                                                                                         |
| - Small Necessities Leave Act notice                                                                                                                                                                                                                                                                                                                                                                                                                                                                                                                                                                                                                                                                                                                                                                                                                                                                                                                                                                                                                                                                                                                                                                                                                                                                                                                                                                                                                                                                                                                                                                                                                                                                                                                                                                                                                                                                                                                                                                                                                                                                                          | <ul> <li>Employment Leave to Address an Abusive<br/>Situation notices</li> </ul>                                                                                                                                                                                                                                                                                                                                                                                                                                                                                                                                                                                                                                                                                                                                                                                                                                                                                                                                                                                                                                                                                                                                                                                                                                                                                                                                           |
| - Policy on Fraudulent Financial Activities                                                                                                                                                                                                                                                                                                                                                                                                                                                                                                                                                                                                                                                                                                                                                                                                                                                                                                                                                                                                                                                                                                                                                                                                                                                                                                                                                                                                                                                                                                                                                                                                                                                                                                                                                                                                                                                                                                                                                                                                                                                                                   | - MA Right to Know Workplace notice                                                                                                                                                                                                                                                                                                                                                                                                                                                                                                                                                                                                                                                                                                                                                                                                                                                                                                                                                                                                                                                                                                                                                                                                                                                                                                                                                                                        |
| <ul><li>Overview of Health Insurance Marketplaces<br/>(ACA) / MA Health Connector information</li></ul>                                                                                                                                                                                                                                                                                                                                                                                                                                                                                                                                                                                                                                                                                                                                                                                                                                                                                                                                                                                                                                                                                                                                                                                                                                                                                                                                                                                                                                                                                                                                                                                                                                                                                                                                                                                                                                                                                                                                                                                                                       | <ul> <li>Export Control Policy &amp; corresponding<br/>employee obligations</li> </ul>                                                                                                                                                                                                                                                                                                                                                                                                                                                                                                                                                                                                                                                                                                                                                                                                                                                                                                                                                                                                                                                                                                                                                                                                                                                                                                                                     |
| <ul> <li>Public Records: Your Responsibilities as a<br/>Public Employee</li> </ul>                                                                                                                                                                                                                                                                                                                                                                                                                                                                                                                                                                                                                                                                                                                                                                                                                                                                                                                                                                                                                                                                                                                                                                                                                                                                                                                                                                                                                                                                                                                                                                                                                                                                                                                                                                                                                                                                                                                                                                                                                                            | <ul> <li>MA Earned Sick Time &amp; MA Paid Family and<br/>Medical Leave notices</li> </ul>                                                                                                                                                                                                                                                                                                                                                                                                                                                                                                                                                                                                                                                                                                                                                                                                                                                                                                                                                                                                                                                                                                                                                                                                                                                                                                                                 |
| - Equal Employment Opportunity notices                                                                                                                                                                                                                                                                                                                                                                                                                                                                                                                                                                                                                                                                                                                                                                                                                                                                                                                                                                                                                                                                                                                                                                                                                                                                                                                                                                                                                                                                                                                                                                                                                                                                                                                                                                                                                                                                                                                                                                                                                                                                                        | - Policy on Consensual Relationships                                                                                                                                                                                                                                                                                                                                                                                                                                                                                                                                                                                                                                                                                                                                                                                                                                                                                                                                                                                                                                                                                                                                                                                                                                                                                                                                                                                       |
| ereby request a printed copy of the policies listed about details and the policies listed about details.                                                                                                                                                                                                                                                                                                                                                                                                                                                                                                                                                                                                                                                                                                                                                                                                                                                                                                                                                                                                                                                                                                                                                                                                                                                                                                                                                                                                                                                                                                                                                                                                                                                                                                                                                                                                                                                                                                                                                                                                                      | ove (printed name)                                                                                                                                                                                                                                                                                                                                                                                                                                                                                                                                                                                                                                                                                                                                                                                                                                                                                                                                                                                                                                                                                                                                                                                                                                                                                                                                                                                                         |
| Within the first six (6) months of employment I will Bullying and Harassment Prevention trainings.                                                                                                                                                                                                                                                                                                                                                                                                                                                                                                                                                                                                                                                                                                                                                                                                                                                                                                                                                                                                                                                                                                                                                                                                                                                                                                                                                                                                                                                                                                                                                                                                                                                                                                                                                                                                                                                                                                                                                                                                                            | ust successfully complete the Massachusetts State turn the certificate of completion to Human Resources, register for, and attend, the Introduction to anti-                                                                                                                                                                                                                                                                                                                                                                                                                                                                                                                                                                                                                                                                                                                                                                                                                                                                                                                                                                                                                                                                                                                                                                                                                                                               |
| quired University trainings: <a href="https://www.umass.edu/humres/">www.umass.edu/humres/</a>                                                                                                                                                                                                                                                                                                                                                                                                                                                                                                                                                                                                                                                                                                                                                                                                                                                                                                                                                                                                                                                                                                                                                                                                                                                                                                                                                                                                                                                                                                                                                                                                                                                                                                                                                                                                                                                                                                                                                                                                                                | <u>/new-employee-required-workshops</u>                                                                                                                                                                                                                                                                                                                                                                                                                                                                                                                                                                                                                                                                                                                                                                                                                                                                                                                                                                                                                                                                                                                                                                                                                                                                                                                                                                                    |
| ure                                                                                                                                                                                                                                                                                                                                                                                                                                                                                                                                                                                                                                                                                                                                                                                                                                                                                                                                                                                                                                                                                                                                                                                                                                                                                                                                                                                                                                                                                                                                                                                                                                                                                                                                                                                                                                                                                                                                                                                                                                                                                                                           | Date                                                                                                                                                                                                                                                                                                                                                                                                                                                                                                                                                                                                                                                                                                                                                                                                                                                                                                                                                                                                                                                                                                                                                                                                                                                                                                                                                                                                                       |
| l Name                                                                                                                                                                                                                                                                                                                                                                                                                                                                                                                                                                                                                                                                                                                                                                                                                                                                                                                                                                                                                                                                                                                                                                                                                                                                                                                                                                                                                                                                                                                                                                                                                                                                                                                                                                                                                                                                                                                                                                                                                                                                                                                        | Employing Department                                                                                                                                                                                                                                                                                                                                                                                                                                                                                                                                                                                                                                                                                                                                                                                                                                                                                                                                                                                                                                                                                                                                                                                                                                                                                                                                                                                                       |
|                                                                                                                                                                                                                                                                                                                                                                                                                                                                                                                                                                                                                                                                                                                                                                                                                                                                                                                                                                                                                                                                                                                                                                                                                                                                                                                                                                                                                                                                                                                                                                                                                                                                                                                                                                                                                                                                                                                                                                                                                                                                                                                               | State and Federal Tax forms Note: international employees will receive an e-mai information program. Please complete both the follor. I-9 Employment Eligibility Verification Form Direct Deposit Form Statement Concerning Your Employment in a Job Noreceived, read, understood and acknowledge my responded the requirements. Policies provided online need Laws and Policies" include but are not limited to the Principles of Employee Conduct; Policy Against Intolerance; UMass Statement on Bullying  Policy Against Discrimination, Harassment and Related Interpersonal Violence  Drug Free Workplace Policy; Tobacco Free Campus Policy; Firearms and Weapons Policy  Small Necessities Leave Act notice  Policy on Fraudulent Financial Activities  Overview of Health Insurance Marketplaces (ACA) / MA Health Connector information  Public Records: Your Responsibilities as a Public Employee  Equal Employment Opportunity notices ereby request a printed copy of the policies listed abouted (date) by (activities) once I have received my first payment from the Unit (www.umass.edu/humres) to verify receipt of the Statemployees.  Within the first thirty (30) days of employment I must Ethics Commission on-line training program and ret Within the first six (6) months of employment I will Bullying and Harassment Prevention trainings. quired University trainings: www.umass.edu/humres. |