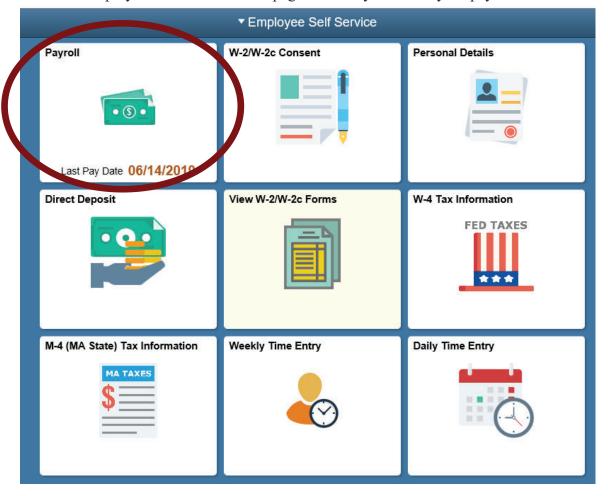

versity of Massachusetts Amherst HR Direct Access Your Pay Statement Online**

Please note – you must enroll in two-step multi-factor authentication (www.umass.edu/it/authentication) and disable your pop-up blockers for these instructions to work. Please consult the University's Information Technology helpdesk (A109 Lederle Graduate Research Center/ telephone: 545-9400) for help enrolling in two-step authentication or if you do not know your NetID and/or password.

In a web browser, navigate to www.umass.edu/humres and click on "HR Direct Login"



# **University of Massachusetts Amherst HR Direct Access Your Pay Statement Online**

Login using your University NetID & password (your SPIRE ID & password).



From the Employee Self Service Homepage select Pay to access your pay statements:



# **University of Massachusetts Amherst HR Direct Access Your Pay Statement Online**

A list of paychecks will appear on screen. Click on the arrow to the right of the paycheck you wish to view:



Your bi-weekly paystatement will appear as a PDF in a new window.