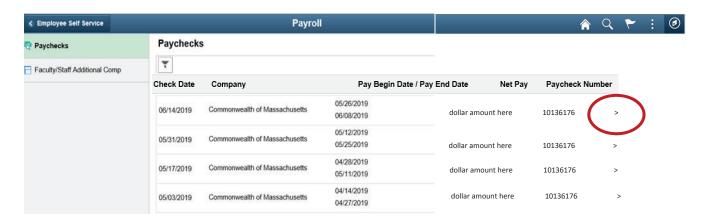

r pop-up blockers for these instructions to work. Please consult the University's Information Technology helpdesk (A109 Lederle Graduate Research Center/ telephone: 545-9400) for help enrolling in two-step authentication or if you do not know your NetID and/or password.

In a web browser, navigate to www.umass.edu/humres and click on "HR Direct Login"



# **University of Massachusetts Amherst HR Direct Access Your Pay Statement Online**

Login using your University NetID & password (your SPIRE ID & password).



From the Employee Self Service Homepage select Pay to access your pay statements:



# **University of Massachusetts Amherst HR Direct Access Your Pay Statement Online**

A list of paychecks will appear on screen. Click on the arrow to the right of the paycheck you wish to view:



Your bi-weekly paystatement will appear as a PDF in a new window.